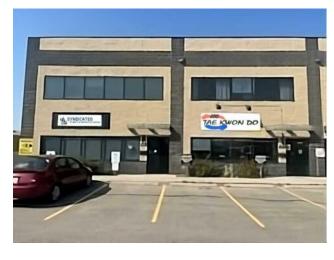

Inclusions: N/A

**Heating:** 

Floors:

Roof: **Exterior:** 

Water:

Sewer:

Fully leased, well maintained industrial condo located in the Southbend Industrial Park near Barlow Trail and Deerfoot Trail, and south of 114 Ave SE. Concrete block and concrete slab construction complete with a concrete mezzanine. The main floor consists of a reception area, change rooms c/w showers, handicap washrooms and a large warehouse with 24' ceiling and bay door. The mezzanine, which has its own separate entrance and washroom, is set up as a dance/fitness studio. Main floor is leased to a martial arts studio and the second floor leased to a dance/fitness studio. 100-amp service, ample allocated parking, fenced storage unit, and with a cap rate of 5.7% in 2024 escalating to 6.0% in 2025. The condo unit is professionally managed for a hands-off investment. See Brochure for more information. Neighbouring Unit #10 preferably can be sold together. (28135120)