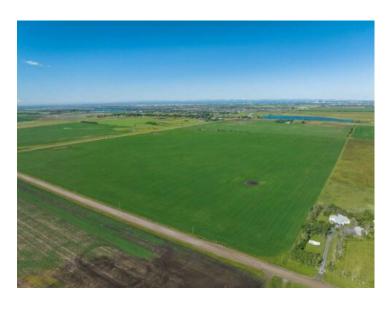

Water: None

Sewer: 
Utilities: -

Located on the northwest corner of Range road 280 and Inverlake Road in Rocky View County, this 64.7-hectare (160-acre) ranch and farm designated land is a rare opportunity waiting for you. (Great holding investment) The land is currently used for farming various crops and boasts incredible potential for future development. Situated close to the boundary of the Town of Chestermere and just 8 km from the City of Calgary, this property is ideally located for easy access to a range of amenities. The Hamlet of Conrich, located just 6 km away, is home to the CN Logistic Park and numerous other commercial developments. The East Rocky View Wastewater Transmission Line runs adjacent to the south side of the property, offering additional opportunities for development. In fact, when the County's pending evaluation of water sources from the Bow River is complete, the same right of way could provide an opportunity for a water line. The property also boasts a 6770KT utility right of way granted to Canadian Western Gas Company, and is accessible by four regional roadways. This is an incredible opportunity to invest in a prime piece of land with fantastic future development potential. Don't miss out on this rare chance to own a truly exceptional property! Directions: The land is located at the intersection of Range Road 280 and Inverlake Road