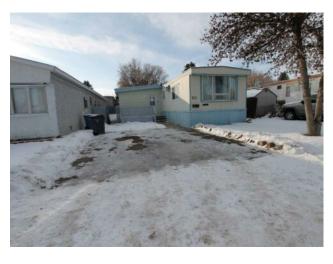

## 160 Anson Avenue SW Medicine Hat, Alberta

MLS # A2184070

\$151,000

| Division: | SW Hill                            |        |                   |  |  |
|-----------|------------------------------------|--------|-------------------|--|--|
| Туре:     | Residential/Manufactured House     |        |                   |  |  |
| Style:    | Mobile Home                        |        |                   |  |  |
| Size:     | 1,118 sq.ft.                       | Age:   | 1976 (49 yrs old) |  |  |
| Beds:     | 3                                  | Baths: | 1                 |  |  |
| Garage:   | Off Street, On Street, Parking Pad |        |                   |  |  |
| Lot Size: | 0.08 Acre                          |        |                   |  |  |
| Lot Feat: | Landscaped                         |        |                   |  |  |

Features: Storage

Inclusions: window coverings, 3 window a/c units (as is)

NO LOT RENT! Affordable living in this 1116 Sq/ft mobile situated in Tower Estates. This spacious home features 3 bedrooms, full 4 piece bath with large tub and large family room addition. The kitchen has an abundance of cabinets and is combined with the living room to maximize the large open space suitable for any size furniture. Rear deck looks onto a landscaped and fenced back yard with a shed for extra storage. Comes complete with a full appliance package and 3 window a/c units for temperature control during the warmer months. Can be quick possession.