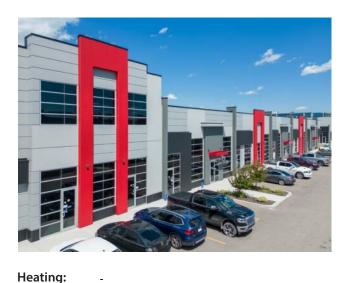

Sewer:

Welcome To #3135-6520 36 Street NE Metro Mall BOOSTING 3681 sellable SQFT can add additional 1-4 more units 2200-10,000 sqft can be added (as partition walls will be installed prior to possession. This unit is conveniently located off BUSY 36 ST NE leading to the Airport Tunnel. These modern units are available for possession immediately. This trendy building offers a range of mixed-use opportunities from Retail, Office, to Light Industrial, and is perfect for businesses looking for ample space to thrive.. All units are single title and can be sold individually. Located just a few minutes drive from the Calgary International Airport and within walking distance to the LRT, this unit is highly accessible and conveniently situated. The building comes with ample parking spaces for both customers and employees, providing ease of access and convenience to all. The unit's I-B zoning also makes it ideal for a wide range of uses, such as medical facilities, exercise and fitness studios, yoga studios, financial services, child care facilities, restaurants and bars, and even post-secondary institutions (subject to city approvals)