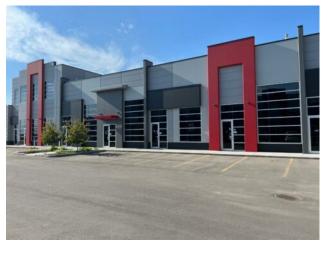

Parking:

Lot Size:

Lot Feat:

Welcome To #3155-6520 36 Street NE Metro Mall BOOSTING 2141 sellable SQFT can add additional 1-4 more units 2200-10,000 sqft can be added (as partition walls will be installed prior to possession. This unit is conveniently located off BUSY 36 ST NE leading to the Airport Tunnel. These modern units are available for possession immediately. This trendy building offers a range of mixed-use opportunities from Retail, Office, to Light Industrial, and is perfect for businesses looking for ample space to thrive.. All units are single title and can be sold individually. Located just a few minutes drive from the Calgary International Airport and within walking distance to the LRT, this unit is highly accessible and conveniently situated. The building comes with ample parking spaces for both customers and employees, providing ease of access and convenience to all. The unit's I-B zoning also makes it ideal for a wide range of uses, such as medical facilities, exercise and fitness studios, yoga studios, financial services, child care facilities, restaurants and bars, and even post-secondary institutions (subject to city approvals)