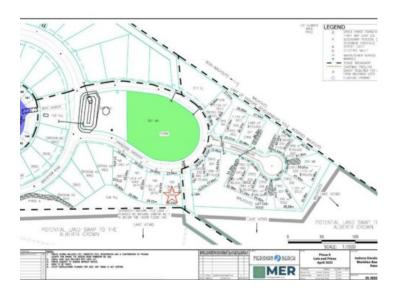

## 669 Springside Crescent Rural Ponoka County, Alberta

MLS # A2183094

\$230,000

Division: Meridian Beach

Lot Size: 0.34 Acre

Lot Feat: Lake, Level

By Town: Ponoka

LLD: 
Zoning: R1

Water: 
Sewer: 
Utilities: -

LAKE VIEW LOT-OUTSTANDING BUILDING LOT in the lake community of MERIDIAN BEACH! This roughly 1/3 acre lot is backing onto a reserve and Gull Lake, it's steps from the playground and private beach. The property is ready for your dream home and comes with it's own boat slip in the South Marina- bring your boat and enjoy the lake! There are many great features to enjoy in the community, including a tennis court, community hall, walking trails, pavilions, and a nearby restaurant and convenience store.