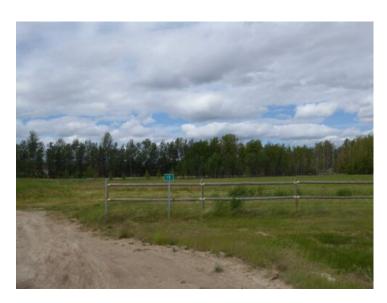

With only one lot left ! Do not miss out on building in this great community ! Lot 6 in BearsPaw Estates , Come build your dream acreage on this fenced 2.6 acre parcel that is located on pavement just 5 minutes east of GP on 68th Avenue . Located close to the banks of Bear Creek this lot has everything you could ask for in an acreage! With access to fantastic quad trails and walking/hiking trails along Bear creek. Bears Paw covenants were specifically designed to attract a community minded group of individuals with common goals. To live in an un-congested area, with spacious lots to raise a family within a natural setting. Attract similar people in age and family dynamics to create a community minded group. Have access to Green Space and the Bear Creek wooded areas. A smaller number of lots enables residents to really know their neighbors. Have consistency in home styles and workmanship, protecting value. This is a great area to build your dream home !