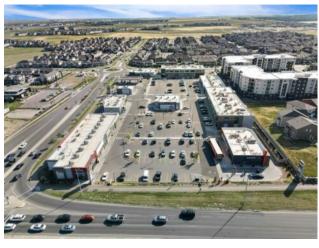

Welcome to Cityscape Square, located in one of the fastest growing neighborhoods in NE Calgary. This Business Centre will offer prime shared/individual office space for lease in the heart of the NE. Office sizes range between 90-120 sf. Over 33,000 vehicles per day on Metis Trail offering unrivaled exposure for your business. Access to the shopping center is quick & easy via Metis Trail & Cityscape Drive. Ample surface parking stalls.