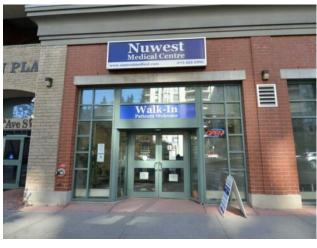

Welcome to a unique investment opportunity in the vibrant West End of Calgary! This meticulously maintained, turnkey medical office condo offers a blend of modern amenities and professional charm, making it an ideal setting for healthcare practitioners or investors seeking a prime location with high visibility.

Key Features: Turnkey Condition: Fully equipped and operational medical office space, ready for immediate occupancy. Benefit from high-quality fixtures, modern medical equipment, and a welcoming reception area. Prime Location: Situated in a high-traffic area of Calgary's West End, this condo provides excellent exposure and accessibility for clients. Nearby amenities include retail shops, cafes, and public transit options. Functional Layout: The well-designed floor plan includes multiple examination rooms, a spacious treatment area, private offices, and a comfortable waiting room. The space is optimized for efficiency and patient comfort. Modern Design: Contemporary finishes throughout, including upgraded flooring, stylish lighting, and climate control systems. The design fosters a professional atmosphere conducive to providing exceptional care. Ample Parking: Dedicated parking spaces are available for both staff and clients, ensuring convenience and ease of access. Professional Community: Join a thriving community of medical and professional services. The building itself is well-maintained, with high standards of cleanliness and security. Investment Potential: With a strong demand for medical office space in the area, this condo offers excellent investment potential and the possibility of long-term appreciation. This is a rare opportunity to acquire a high-quality medical office space in one of Calgary's most sought-after locations. Whether