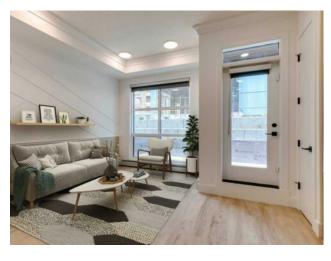

Features: Crown Molding, High Ceilings, No Animal Home, No Smoking Home, Open Floorplan, Pantry, Quartz Counters

Inclusions: Living Room Floor Mirror

Move in just in time for summer BBQ'S and enjoy IMMEDIATE POSSESSION of this BRAND-NEW, NEVER-LIVED-IN 1-BEDROOM, 1-BATHROOM CONDO by Rohit Communities, located in the vibrant SW community of Currie. This thoughtfully designed GROUND-FLOOR UNIT features the sought-after 'ETHEREAL ZEN' ROSA FLOOR PLAN and lives like a townhome with DIRECT PRIVATE ACCESS FROM YOUR PATIO— perfect for pet owners, investors, or those who love effortless indoor-outdoor living. Inside, you' Il find soaring 10-FT CEILINGS, a DESIGNER KITCHEN with QUARTZ COUNTERTOPS AND BACKSPLASH, MATTE BLACK FINISHES, CUSTOM CABINETS WITH CROWN MOLDING, a FARMHOUSE SINK, and a FRENCH-STYLE FRIDGE WITH BOTTOM FREEZER. The PRIVATE SOUTHWEST-FACING PATIO includes a GAS BBQ HOOKUP, making it ideal for relaxing or entertaining during warm Calgary evenings. The secure building offers TITLED UNDERGROUND PARKING and an EV CHARGING STATION for added convenience. PET-FRIENDLY and SHORT-TERM RENTAL APPROVED, this unit offers incredible flexibility for homeowners or investors alike. Located just 15 MINUTES TO DOWNTOWN and steps to MOUNT ROYAL UNIVERSITY, LOCAL BREWERIES, CAFÉS, and SHOPS, Currie is one of Calgary's most walkable and connected communities. Don't miss this rare opportunity to embrace low-maintenance luxury and SUMMER ON YOUR OWN PRIVATE PATIO—book your showing today!