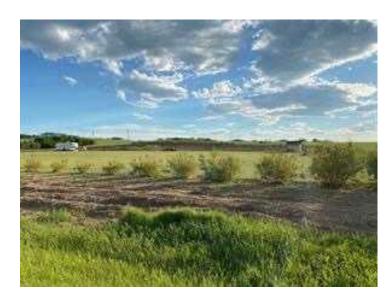

Water: 
Sewer: 
Utilities: -

Looking for an AMAZING view? Look no further, this is the perfect opportunity to develop a 4 acre lot on Richmond Hill with a STUNNING VIEW OF BEAR LAKE AND OF GRANDE PRAIRIE. Partial landscaping is already complete such a substantial amount of small trees (including Golden Willow, Colorado Blue Spruce, Choke Cherry and Elm.) and grass. Utilities include power on site with gas and fibre optics brought to the property line. This land also features great walkout potential. Road to this beautiful piece of property is almost fully paved with only 1/4 km of gravel to location. Extra bonus is this amazing property is only 5 mins from city limits. VIEWS LIKE THIS ARE HARD TO FIND! Dont Miss Out!