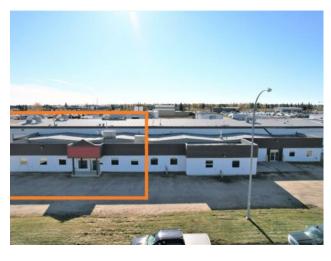

Located on the South side of Grande Prairie just off of 84th avenue this property offers 11,464 sq.ft of shop and office ideally located in the Richmond Industrial Park. The property consists of six 80' bays and includes one pull-thru/wash-bay as well as a secondary parts area. The newly renovated offices are made up of 9 designated offices and a large professional reception area. This is a must-see for any company looking to set up on the South side of Grande Prairie in a clean building at a price that won't break the bank. Call your Commercial Realtor© for more information or to book a showing today. (Base Rent 11,464 sq.ft @ \$15 PSF = \$14,330.00/month plus GST. Additional Rent: 11,464 sq. ft @ \$4.00PSF = \$3,821.33/month plus GST. Total Monthly Payment: \$18,151.33/month plus