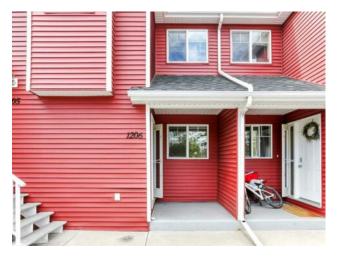

## 1206, 5220 50A Avenue Sylvan Lake, Alberta

MLS # A2167977

\$230,000

| Division: | Downtown              |        |                   |  |  |  |
|-----------|-----------------------|--------|-------------------|--|--|--|
| Type:     | Residential/Fiv       | e Plus |                   |  |  |  |
| Style:    | Bungalow              |        |                   |  |  |  |
| Size:     | 960 sq.ft.            | Age:   | 2003 (22 yrs old) |  |  |  |
| Beds:     | 2                     | Baths: | 2                 |  |  |  |
| Garage:   | Assigned, Parking Pad |        |                   |  |  |  |
| Lot Size: | 0.04 Acre             |        |                   |  |  |  |
| Lot Feat: | Gazebo                |        |                   |  |  |  |

Features: Storage

Inclusions: NA

Welcome to Rainbow Park! A fantastic opportunity to invest in real estate with this condo style townhouse in Sylvan Lake. The home features 2 bedrooms, 2 bathrooms, a neat kitchen with plenty of cabinets, in-suite laundry, nice size living room featuring a corner gas fireplace plus patio door access to a deck. The master bedroom includes a walk-in closet and a 4 piece ensuite. Property is just a short walk to the beach! A variety of amenities are nearby, the marina, golf course and Lakeshore Drive restaurants and nightlife. VACANT UNIT - VERY Negotiable Possession date.