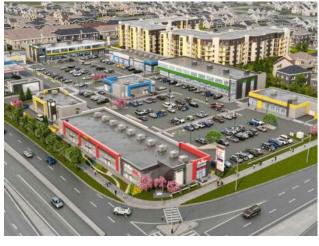

Welcome to Cityscape Square, located in one of the fastest growing neighborhoods in NE Calgary. Prime office space for lease in the heart of the NE. 891-2119 sq ft of space available. Wall to wall windows offer a large amount of natural light into the space. Over 33,000 vehicles per day on Metis Trail offering unrivaled exposure for your business. Access to the shopping center is quick & easy via Metis Trail & Cityscape Drive. Ample surface parking stalls. Pylon & fascia signage available. Potential uses include: Child Education, Health & Wellness, Counselling Services, Professional Services, Medical Use, and much more.