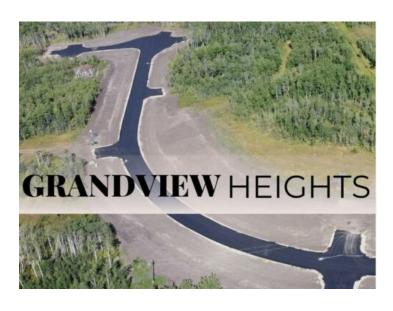

Water: 
Sewer: 
Utilities: -

Welcome to Grandview Heights! Located 12 minutes West of Grande Prairie, the Grandview Heights acreage subdivision offers fully paved internal roads leading to beautiful, treed lots ranging in size from 2.57 acres to 8.50 acres. Choose your lot, your house plan, and your builder! Lot 6 Block 2 is 3.40 acres, it features a shared well, a mix of trees and offers some beautiful buildsites and is serviced with water and power/gas to the lot line! List price does not include applicable GST. For more information about Grandview Heights or to walk this lot contact your favorite Real Estate Professional today!