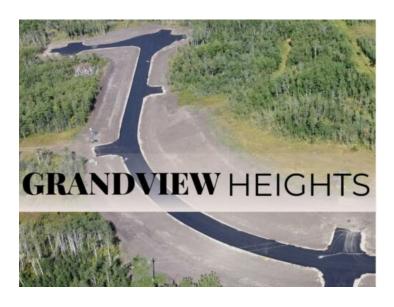

Water: 
Sewer: 
Utilities: -

Welcome to Grandview Heights! Located 12 minutes West of Grande Prairie, the Grandview Heights acreage subdivision offers fully paved internal roads leading to beautiful, treed lots ranging in size from 2.57 acres to 8.50 acres. Choose your lot, your house plan, and your builder! Lot 2 Block 2 is 3.25 acres, it features a mix of trees and offers some beautiful buildsites and is serviced with water and power/gas to the lot line. List price does not include applicable GST. For more information about Grandview Heights or to walk this lot contact your favorite Real Estate Professional today!