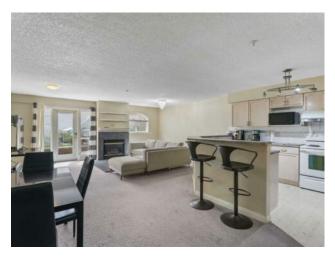

Inclusions: None

Welcome to The Savoy, where urban sophistication meets stylish comfort in this elegant, multi-level condo in the heart of the Beltline. This spacious 2-storey end unit offers an open-concept main floor perfect for entertaining, featuring a functional kitchen with a large island, breakfast bar, ample cabinetry, and white appliances. The bright living and dining areas are anchored by a gorgeous gas fireplace with ceramic facing and mantle, and lead out to your private south-facing patio, flooding the space with natural light. Upstairs, you'll find two generously sized Master Bedrooms, each with its own walk-through closet and 4-piece ensuite, along with a large laundry room and extra storage. With 9-foot ceilings, dual-level entrances, and a convenient 2-piece powder room on the main, this unit blends comfort and functionality seamlessly. Additional perks include titled, heated underground parking with a personal bike rack, and an unbeatable location just steps from 17th Avenue, Mount Royal Village, top-tier dining, coffee shops, gyms, parks, and more. A rare opportunity for stylish inner-city living—don't miss it!