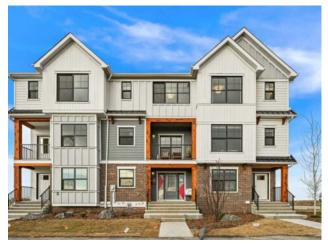

Features:

Discover the Theo by Genesis Builder Group, a stylish three-story townhome that perfectly blends modern living with convenience. This home offers 3 bedrooms, 2.5 baths, and a versatile home office, all thoughtfully designed across three levels. The spacious kitchen boasts a central island and a gas line behind the range, ideal for culinary enthusiasts, while the balcony is equipped with a BBQ gas line for effortless outdoor dining. A double car garage provides ample parking, and with no condo fees, this home is as practical as it is beautiful. Located in a prime south-facing spot overlooking a future school, the Theo also comes with a Smart Home Package, solar rough-in, and an electric vehicle charger, ensuring you're ready for the future. Photos are representative.