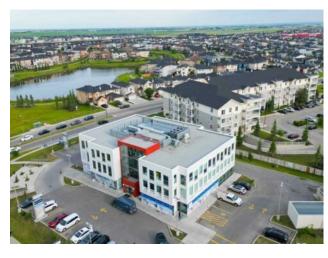

## 330, 7171 80 Avenue NE Calgary, Alberta

MLS # A2158890

Not to miss opportunity! If you have been looking for a commercial space in established area, then your search ends here. Bringing you retail and office space in a busy northeast Taradale 80 Ave Plaza, offering unparalleled visibility and high traffic. Ideal for a variety of businesses including Medical Clinics, Medical Specialty Clinics, Vet Clinics, Labs, Radiology, Offices, Retail Stores, or other Professional Services (Law Office, Real Estate. Accountant, Mortgage Professionals etc.). This unit presents a fantastic opportunity to establish a strong presence in a thriving community. Benefit from the convenience of ample parking, excellent accessibility, and a competitive lease rate. Don't miss out on this prime location to grow your business.