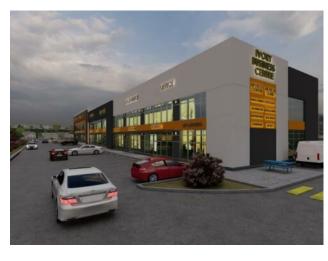

Water:

Sewer:

Premier flex retail condo offer a prime location in the Nolan Hill Business Park, with convenient access to major roads in Calgary(Sarcee Trail and Stoney Trail NW). The flexible zoning(I-C) allows for a wide range of business types, making it an attractive option for business owners and investors. The high-quality finishing and abundant natural light further enhance the appeal of these spaces. Great option for an owner-user or an investor. Mezzanine is an option with City's approval. The potential to rent out a second level separately adds to the versatility and income potential. With permitted uses including offices, restaurants, warehouses, showrooms, and many more, there are plenty of opportunities for various types of businesses to thrive.