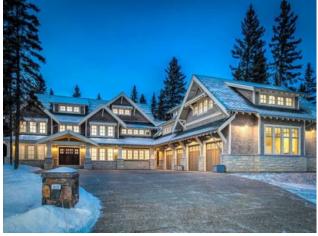

## 212 Hawks Landing Rise Priddis Greens, Alberta

Inclusions: N/A

Heating:

Proudly presenting this grand, three storey home featuring over 10,000 square feet of living space. The overall design and exterior details inspired by early twentieth century classic craftsman style. The property is located on a quiet cul-de-sac in the community of Hawk's Landing on the Priddis Greens Golf Course. Hawk's Landing is within 20 minutes of Bragg Creek, Kananaskis and 10 minutes to the city of Calgary. This home has been thoughtfully planned with wide hallways and door openings. The 1500 pound capacity elevator has push button operated sliding doors and stops on each of the four floors giving every family member access to all levels. The property is one of the largest in the area at 1.23 acres. The lot provides complete privacy to the rear and the East, backing on to a treed ridge with a small creek at the bottom. This home must be seen to be truly appreciated.