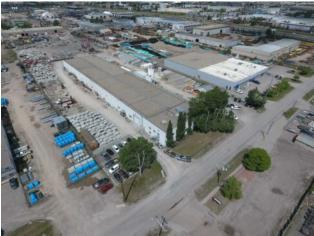

Full production pre-cast concrete manufacturing plant for sale. Can be sold with tenant in place or owner can negotiate with tenant if vacancy is required. 600A, 480V 3 Phase power, One 15 ton crane and six 10 ton cranes, including interior/exterior crane rails. Multiple doors (16'x20', 14'x16', 18'x17', 18'x18'). 3,200 ft2 of quality office space.

Multiple cranes, batch plant and exterior crane negotiable