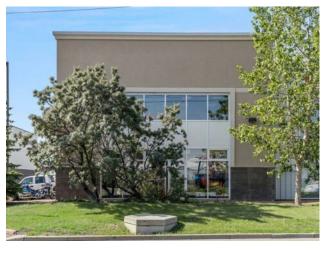

## 1010, 4385 104 Avenue SE Calgary, Alberta

MLS # A2149701

Aluminum Siding, Brick, Concrete, Metal Siding

\$889,900

East Shepard Industrial

Division:

Industrial Type: **Bus. Type:** Sale/Lease: For Sale Bldg. Name: -Bus. Name: Size: 4,385 sq.ft. Zoning: I-G Addl. Cost: **Based on Year: Utilities:** Parking: Lot Size: Lot Feat:

Rare opportunity for a small bay in East Shepard Industrial Park! The space currently offers a large office component with a very functional floor plan. The main floor office area could be reconfigured to increase the amount of warehouse space. The main floor consists of a large reception area, 3 large offices, two washrooms, server room and staff kitchen, with the remainder being warehouse and storage. On the second floor, there is another 4 offices, a large boardroom and washroom. This space is ideal for groups looking for a large office component with some storage area. Conveniently located with easy access to 52nd Street, Stoney Trail, Deerfoot Trail and many amenities nearby in Quarry Park.