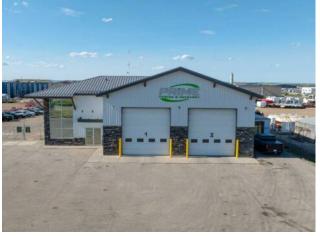

This 5,800-square-foot building is located on a fully fenced and graveled 2.00-acre yard, and offers a 50' by 80' shop space with two pull-thru bays and four 16' by 16' overhead doors. Ideal for any company needing ample room without breaking the bank, the building features asphalt parking at the front and a generous yard with ample turning radius for equipment at the rear. The office area includes a reception, three main floor offices, three upstairs offices, a washroom on both floors, and a lunch area. Contact your Commercial Realtor® today for a viewing.