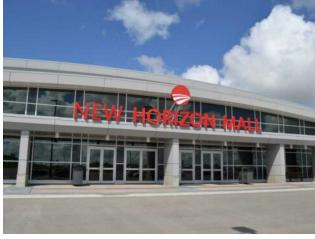

Fantastic opportunity for an investment property - buy now while prices are still low in this ever growing New Horizon Mall - a short drive from Calgary and right across the street from CrossIron Mills shopping complex. An abundance of heated underground or above ground parking for customers. This is unit F33B located just off 5th Avenue and 92nd Street in the mall. Unit is tenant occupied.