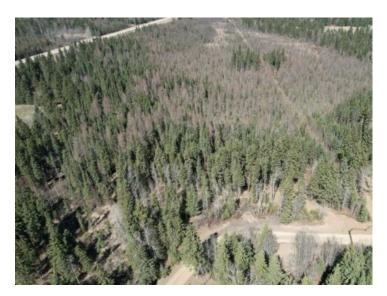

## \$169,900

| 27.60 Acres |
|-------------|
| Many Trees  |
| Morningside |
| 11-42-26-W4 |
| AG          |
| -           |
|             |
| -           |
|             |

This parcel encompasses approximately 27.5 acres of land, characterized by a harmonious blend of spruce trees and pasture areas. There are a variety of ways you could choose to embrace the area's potential. If you aspire to build your dream home on a beautiful property in a coveted location, this is the place for you. Whether you're seeking a secluded retreat or a profitable investment, this acreage presents a rare opportunity to turn your dreams into reality.