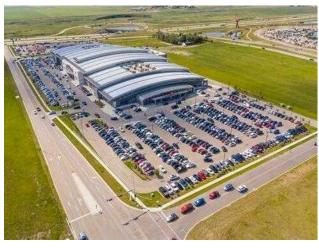

Lot Feat:

Sale/Lease: For Sale

Bldg. Name: 
Bus. Name: 
Size: 150 sq.ft.

Zoning: DC

Addl. Cost: 
Based on Year: 
Utilities: 
Parking: 
Lot Size: 7.30 Acres

Price Reduced!!! Location! Location! Location! This unit is located close to the busy south entrance. Over 200 unique stores are now open and new stores are opening every week. Lots of indoor heated parking plus surface parking. The huge indoor playground (Sky Castle) makes New Horizon the family fun and shopping destination. Buy now while the prices are low. Call today for more information.