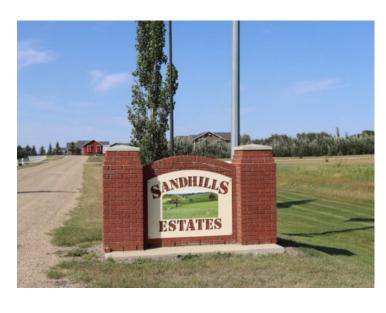

Zoning: CR

Water: 
Sewer: 
Utilities: Electricity at Lot Line, Natural Gas at Lot Line, Phone At Lot Line

2.46 Acre lot in Sandhills Estates. Build your country dream home on these spacious lots only a few minutes from Ponoka and a short drive to Lacombe or Red Deer. Services at lot line include power, natural gas and telephone. Enjoy rural living without driving on gravel as all access roads leading to the subdivision are paved. GST is applicable and not included in list price.