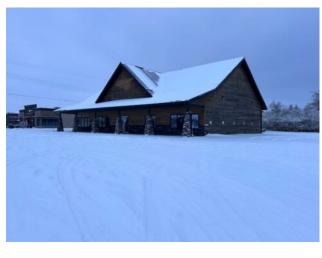

## 10001 95 Avenue La Crete, Alberta

**Heating:** 

Floors:

Roof: Exterior:

Water:

Sewer:

Inclusions:

see comments

MLS # A2102420

\$899,900

Division:

Type:

NONE

**Business** 

Bus. Type:

Sale/Lease: For Sale

Bldg. Name: Old Subway Building

Bus. Name:

Size: 4,000 sq.ft.

Zoning: LC-MS

Addl. Cost: 
Based on Year: 
Utilities: 
Parking: 
Lot Size: 
Lot Feat: -

FOR SALE or LEASE: Private financing available for a business start up or building purchase! Are you looking for a new spot to start a business? A franchise opportunity? Drive through potential? This high exposure location offers numerous different opportunities for your business idea. The owner is willing to work with ideas ranging from private financing to building out the space to fit your needs! This building was previously set up as a Subway. The building is set up for you to take the whole space or half the building; a multi-tenant set up is definitely an option here. Another great feature is the paved parking lot, great signage, sharp exterior and prime location. This building is located across from Country Corner Furniture and North of the Burger Shack/Espresso house complex in La Crete AB.