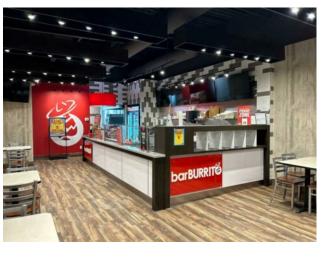

 Floors:
 Based on Year:

 Roof:
 Utilities:

 Exterior:
 Parking:

 Water:
 Lot Size:

 Sewer:
 Lot Feat:

Inclusions: All Equipment, Furniture, and Tools used in daily operations of the restaurant

Opportunity knocks with this rapidly growing franchise. Recently opened in a very desirable neighborhood in South Calgary, with a huge delivery coverage area. Busy intersection of Bow Bottom Trail and Canyon Meadows Drive. Great sales volume in just a few months of operation. Easy to use company app and available on food delivery platforms. Nearby businesses include Starbucks, Coop Gas, Grocery, and much more. This proven and successful franchise allows you to focus on running the location while they take care of all of the marketing and market development. Very easy to operate and ideal for an investor or an owner operator. Please do not disturb staff with any questions.