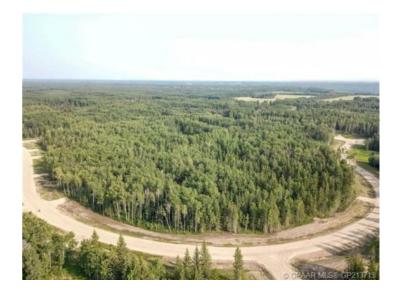

## 57, 704016 Range Road 70 Rural Grande Prairie No. 1, County of, Alberta

MLS # A2099933

\$259,000

Division: The Banks at Spring Creek

Lot Size: 2.47 Acres

Lot Feat: 
By Town: Grande Prairie

LLD: 25-70-7-W6

Zoning: CR-2

Water: 
Sewer: 
Utilities: -

THE BANKS AT SPRING CREEK - TREED ACREAGES !!! CITY WATER SERVICE!!! 2.5 - 5.5 acre lots in the new exclusive The Banks at Spring Creek subdivision, Beautifully treed, contoured lands with walkout basement potential on most..... exclusive lots on the banks hold view over Spring Creek Valley, This is arguably one of the most beautiful landscapes in the Grande Prairie area less than 10 minutes from town West of the Nordic Ski Trails or just south of correction line....