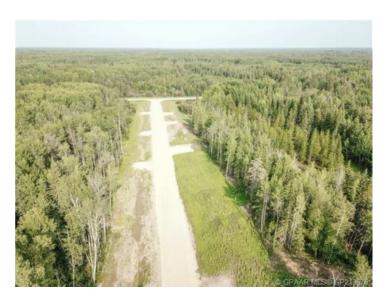

## \$269,000

| Division:  | The Banks at Spring Creek |
|------------|---------------------------|
| Lot Size:  | 2.57 Acres                |
| Lot Feat:  | -                         |
| By Town:   | Grande Prairie            |
| LLD:       | 25-70-7-W6                |
| Zoning:    | CR-2                      |
| Water:     | -                         |
| Sewer:     | -                         |
| Utilities: | -                         |
|            |                           |

THE BANKS AT SPRING CREEK - TREED ACREAGES !!! CITY WATER SERVICE!!! 2.5 - 5.5 acre lots in the new exclusive The Banks at Spring Creek subdivision, Beautifully treed, contoured lands with walkout basement potential on most..... exclusive lots on the banks hold view over Spring Creek Valley, This is arguably one of the most beautiful landscapes in the Grande Prairie area less than 10 minutes from town West of the Nordic Ski Trails or just south of correction line....