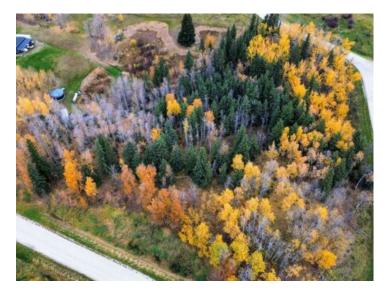

3.98 acre lot located just east of Rimbey! Close to the Hospital, boating and golf. This property is very well treed and private with room for a horse. Very close to Rimbey and Gull Lake, but plenty of space away from the big cities while still able to enjoy a friendly neighbourhood atmosphere. Build your dream home here and get some fresh air! These lots are not currently hooked up to utilities, but utility lines are located right near the lot for easy hook up. TWP Road 424 has been pre-approved for pavement from the County and should be expected in the near future!