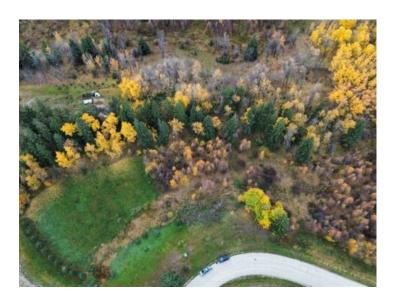

Water: 
Sewer: 
Utilities: -

2.95 Acre lot located just east of Rimbey! Close to the Hospital, boating and golf. This property is well treed and private with room for a horse. Very close to Rimbey and Gull Lake, but plenty of space away from the big cities while still able to enjoy a friendly neighborhood atmosphere. Build your dream home and get some fresh air! These lots are not currently hooked up to utilities, but utility lines are located right near the lot for easy hook up. Township Rd 424 has been pre-approved for pavement from the County and should be expected in the near future!