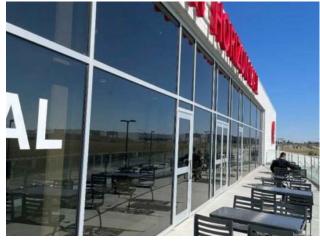

For Sale

Bldg. Name: Bus. Name: Size: 436 sq.ft.

Zoning: DC 131

Addl. Cost: Based on Year: Utilities: Parking: Lot Size: Lot Feat: -

Unit 539 marked as P8, centrally located in a large Food Court on the second floor of New Horizon mall, just 5 minutes south of famous Cross Iron Mall, looks for a New Owner! Check out the site around! Behind the place is some private hall area with a beautiful wide balcony. It is so amazing to be there on a sunny warm day, especially with family and friends! Think, what can you build here? Superior restaurant with affordable prices and excellent service for casual dining or for the special occasions: weddings, birthday parties etc.) can bring more customers... Follow up your dream and have fun. Try to see the treasure under your feet.