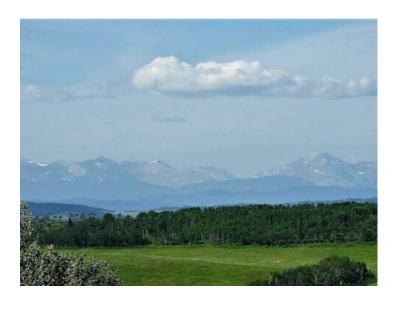

Zoning: A

Water: 
Sewer: 
Utilities: -

Imagine owning 79 Acres at the end of a dead end, within 10 minutes of Shawnessy, and the Ring road, on paved serviced roads. Imagine the best Mountain and Foothills views, from high on the hill over looking your land and the valley's around you. Well it doesn't take imagination because it is there for you in Priddis, SW of Calgary. Part of "Dark Sky Country", right next to the Rothney Astrophysical Observatory, this 79 acres runs north and south along a long ridge giving 360 degree views from Calgary to the Mountains. Very productive land, that is currently in hay and pasture, with some nice forested areas in the bottom on the East side. Want to build your Big, Beautiful, Dream Home on the ridge? This is the perfect land for someone who has a few horses and wants a little space between them and their neighbors. But the view of the foothills, and the glistening Rocky Mountains, is what you will be waking up, and coming home to each and every day. This 79 acres in Priddis, is everything that you can imagine! Gas and power border property. Price does not include GST. In the event that GST is payable and the Buyer is not a GST registrant, then the Buyer shall remit the applicable GST to the Seller's lawyer on or before Completion Day. Proper permits required for any development.