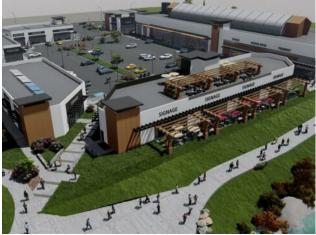

Introducing Belvedere Market, the newest retail condo development in the City of Calgary – the perfect opportunity for businesses looking to establish a prime location. Units from 899 to 15,455 sq ft.. Zoned C-C2 located on 17th Avenue SE just a stone's throw from Stoney Trail ring road and neighbouring East Hills Shopping Centre. Uses include Dental, Medical uses, food services & grocery, assortment of retail, Professional Services, and much more! This development features modern, state-of-the-art units, each with large windows and glazing that provide ample natural light and stunning views of the city. Restaurant units facing west with overhead doors to patios and mountain views. Ideal for larger pubs that want a rooftop patio or food hall concepts. Six buildings with units ranging in size from 899 to 15,455 sq ft. Some astute investors will want to purchase entire buildings. The development is conveniently located in a bustling commercial area, with easy access to major transportation routes and a plethora of nearby amenities. Shadow anchored by RioCan's East Hills Shopping Centre including Walmart, Staples, SportChek, Marshalls, Bed Bath & Beyond, Cineplex Movie Theatres and Costco. With 2,000+ homes in newly developed Belvedere and immediate areas, residential builders include Minto, Crystal Creek Homes, Alliston at Home, DS Homes and Belvedere Rise. The development offers ample parking for all your customers. This is a unique opportunity to own a piece of a prime commercial strip mall in one of the city's most sought-after locations. Don't miss out on the chance to establish your business in this thriving community. Download a brochure and contact your agent today to schedule a tour and learn more about how you can be a part of Belvedere Market.