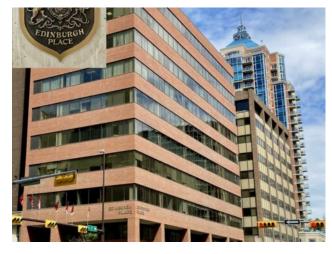

Bldg. Name: Edinburgh Place

Bus. Name:

Size: 5,612 sq.ft.

Zoning: CR20-C20/R20

Addl. Cost: 
Based on Year: 
Utilities: 
Parking: 
Lot Size: -

Inclusions: 2 Fridges, Window Coverings, Office Furniture

Brick, Concrete

Total 5th Floor In Edinburgh Place – Great Possibilities! – Location is So Important to Business and Its People. So advantageous, it's situated on the corner of 8th St & 6 Ave SW in the DT 's preferable west-end. Forget about cars & parking, the C-Train is a mere block away. The 5th floor encompasses approx. 5,600sqft. Served by two elevators, access is easy. The current layout incl. 14 offices, 2 meeting rooms [one with kitchenette], staff room with kitchen & storage. Having 2 entrances/reception areas supports division of operations if desired. Ample windows provide natural light & views. Two washrooms. Numerous eateries in area. Enjoy Century Gardens Pk. Steps to the Level 15 network & shopping. Stroll the Bow River pathway. Hop across the river to delightful Kensington. As the city moves forward, opportunity is knocking for this low priced, big sqft full floor condo.