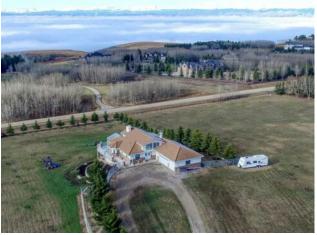

#### 254209 Woodland Road Rural Rocky View County, Alberta

# \$3,100,000

| Division: | Bearspaw_Calg                             |          |                   |  |
|-----------|-------------------------------------------|----------|-------------------|--|
| Туре:     | Residential/House                         |          |                   |  |
| Style:    | 1 and Half Storey, Acreage with Residence |          |                   |  |
| Size:     | 2,026 sq.ft.                              | Age:     | 1994 (31 yrs old) |  |
| Beds:     | 3                                         | Baths:   | 3                 |  |
| Garage:   | Triple Garage Attached                    |          |                   |  |
| Lot Size: | 15.19 Acres                               |          |                   |  |
| Lot Feat: | Landscaped                                |          |                   |  |
|           | Water:                                    | -        |                   |  |
|           | Sewer:                                    | -        |                   |  |
|           | Condo Fee:                                | -        |                   |  |
|           | LLD:                                      | 26-25-3- | 26-25-3-W5        |  |
|           | Zoning:                                   | R-1      |                   |  |
|           | Utilities:                                | -        |                   |  |

Immaculate Home close to Calgary situated on a sub-dividable 15.99 acre lot surrounded by beautiful trees and landscaping. Italian inspired construction with predominant concrete throughout and a cold room cellar that's naturally cold all year round without mechanical intervention. The 3 Bedroom (two above grade) open concept Walkout Home is well illuminated and features a beautiful kitchen, eating area / dining room, upper loft flex room / floor, gas fire place on main floor, wood burning fire place on lower floor, split access from the garage to the lower level and main level, laundry roughed in upstairs and full laundry downstairs, wet bar downstairs, second kitchen on lower floor and den. Incredible attached heated greenhouse and enclosed patio in the back.