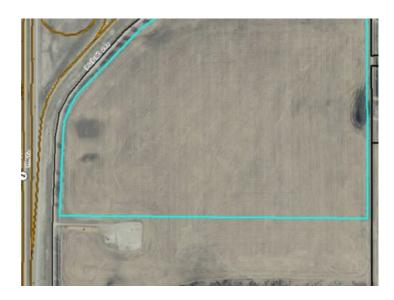

## \$2,600,000

 Division:
 NONE

 Lot Size:
 87.53 Acres

 Lot Feat:

 By Town:
 Crossfield

 LLD:
 10-28-29-W4

 Zoning:
 A-General

 Water:

 Sewer:

 Utilities:
 Electricity at Lot Line, Natural Gas at Lot Line

A great parcel of land situated on the SE corner of highways # 2 & # 72 approximately 6 miles north of Airdrie . Zoned as agricultural land at this time , there is potential for possible zoning changes down the road. This property is lined with mature trees on two sides and has road access on three sides . Two of these roads are paved . This land has a very gentle slope facing the highway giving it great exposure for motorists and also revealing a decent view of the mountains from all points of the land . The ideas are endless for this land . There is also a 42 acre parcel immediately to the south also for sale. MLS # A1235902