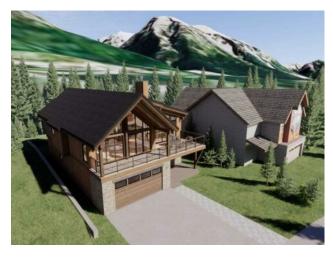

## 28 Blue Grouse Ridge Canmore, Alberta

MLS # A2238325

\$4,095,000

| Division: | Silvertip              |        |                  |  |  |
|-----------|------------------------|--------|------------------|--|--|
| Type:     | Residential/House      |        |                  |  |  |
| Style:    | 2 Storey               |        |                  |  |  |
| Size:     | 3,201 sq.ft.           | Age:   | 2025 (0 yrs old) |  |  |
| Beds:     | 4                      | Baths: | 3                |  |  |
| Garage:   | Double Garage Attached |        |                  |  |  |
| Lot Size: | 0.15 Acre              |        |                  |  |  |
| Lot Feat: | Treed, Views           |        |                  |  |  |

Inclusions: Beverage Fridge

Storage

Welcome to Blue Grouse Ridge, an exclusive enclave within the sought-after Silvertip community. While Silvertip continues to evolve with new construction and modern builds, this home offers a rare advantage: a brand-new residence set on a fully established, quiet street. This stunning single-family residence offers over 3,200 square feet of above-grade living space, thoughtfully designed to blend modern mountain elegance with everyday comfort. Featuring 4 spacious bedrooms and 3 bathrooms, the home is perfectly suited for families or those seeking extra space for guests. The main living areas boast soaring ceilings and large windows that frame the treed backdrop and sweeping mountain views, creating a serene and private setting. Enjoy the flexibility of an optional office and recreational room—ideal for working from home or entertaining. The oversized double garage provides ample storage for all your mountain lifestyle gear. Due to be completed fall 2025.