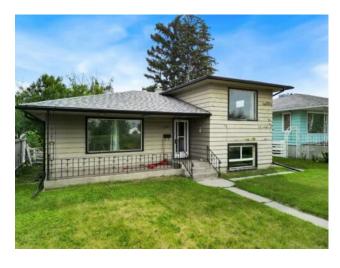

## 2472 Capitol Hill Crescent NW Calgary, Alberta

MLS # A2235488

\$838,000

| Division: | Banff Trail            |        |                   |  |  |
|-----------|------------------------|--------|-------------------|--|--|
| Туре:     | Residential/House      |        |                   |  |  |
| Style:    | 4 Level Split          |        |                   |  |  |
| Size:     | 1,075 sq.ft.           | Age:   | 1953 (72 yrs old) |  |  |
| Beds:     | 6                      | Baths: | 3                 |  |  |
| Garage:   | Single Garage Detached |        |                   |  |  |
| Lot Size: | 0.14 Acre              |        |                   |  |  |
| Lot Feat: | Back Lane              |        |                   |  |  |

**Features:** See Remarks

Inclusions: n/a

This property is a prime location/opportunity for Developers/Investors or Homeowners that would like to build their equity to maximize the home value. This home sits on a 50 ft x 120 ft lot. Ideally situated a close walk to the U of Calgary, 10 minutes to Downtown, shopping schools, parks. Banff Trail LRT station. This home features newer shingles(2019) newer hot water tank, and some newer windows