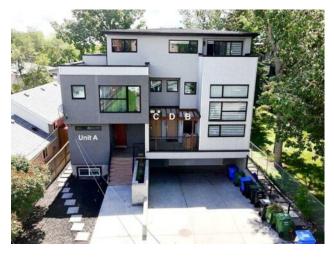

Features: See Remarks

Inclusions: na

Welcome to this income-generating, fully rented 4-plex offering a total of 10 bedrooms, 10 full bathrooms, 1 half bathroom, plus a versatile flex room. This unique and well-thought-out floor plan showcases tasteful finishes, large windows providing ample natural light, and a heated underground garage with parking for five vehicles. Breakdown of Units: Unit A (613 3 Ave NE): 1 Bedroom + Flex Room, 2 Full Bathrooms, approx. 1,213 SQFT Unit B (607 3 Ave NE): 3 Bedrooms, 3.5 Bathrooms, approx. 1,784 SQFT Unit C (611 3 Ave NE): 4 Bedrooms, 3 Full Bathrooms, approx. 2,131 SQFT Unit D (609 3 Ave NE): 2 Bedrooms, 2 Full Bathrooms, approx. 1,156 SQFT Total: approx. 6,253 SQFT (all sizes and details are approximate and subject to verification).