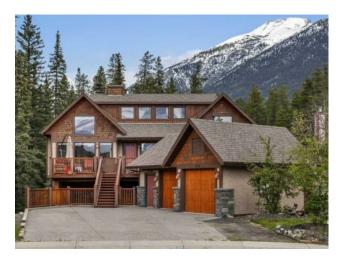

## 214 Eagle Point Canmore, Alberta

MLS # A2235452

\$2,497,000

| Division: | Eagle Terrace                                                          |        |                   |  |  |  |
|-----------|------------------------------------------------------------------------|--------|-------------------|--|--|--|
| Туре:     | Residential/House                                                      |        |                   |  |  |  |
| Style:    | 4 Level Split                                                          |        |                   |  |  |  |
| Size:     | 2,845 sq.ft.                                                           | Age:   | 2003 (22 yrs old) |  |  |  |
| Beds:     | 4                                                                      | Baths: | 3                 |  |  |  |
| Garage:   | Double Garage Attached                                                 |        |                   |  |  |  |
| Lot Size: | 0.16 Acre                                                              |        |                   |  |  |  |
| Lot Feat: | Back Yard, Backs on to Park/Green Space, Environmental Reserve, Landsd |        |                   |  |  |  |

Inclusions: Hot tub, BBQ

Eagle Point - Big Views! 214 Eagle Point is a stunning mountain retreat on the sunny side of Canmore. This exceptional home blends rustic elegance with modern comfort, offering breathtaking views and luxurious living across every space. Step inside to a soaring great room with stone fireplace, a gourmet kitchen and exotic hardwood floors. Large windows flood the space with natural light and frame the majestic mountain views. Enjoy the southern view from a gated wooden deck overlooking the Rocky Mountains. The rear yard backs onto an environmental reserve and offers a lush, green haven filled with evergreens, perfect for relaxing or entertaining under a clear blue sky. This home is more than a place to live—it's a lifestyle. Whether you're enjoying a cozy evening by the fire, cooking with a view, or soaking in the mountain air from your deck or enjoying your hot tub in the forest, this home offers the perfect blend of comfort, style, and natural beauty.