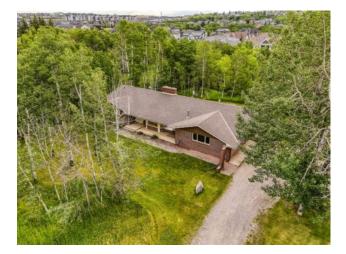

## 2758 85 Street SW Calgary, Alberta

## \$2,750,000

| Division: | Springbank Hill                                                 |        |                   |  |  |
|-----------|-----------------------------------------------------------------|--------|-------------------|--|--|
| Туре:     | Residential/House                                               |        |                   |  |  |
| Style:    | Acreage with Residence, Bungalow                                |        |                   |  |  |
| Size:     | 1,960 sq.ft.                                                    | Age:   | 1974 (51 yrs old) |  |  |
| Beds:     | 5                                                               | Baths: | 3 full / 1 half   |  |  |
| Garage:   | Double Garage Attached                                          |        |                   |  |  |
| Lot Size: | 3.14 Acres                                                      |        |                   |  |  |
| Lot Feat: | Backs on to Park/Green Space, Creek/River/Stream/Pond, Landscap |        |                   |  |  |
|           |                                                                 |        |                   |  |  |

Inclusions: N/A

Attention developers and investors! 3.14 developable acres, presents a prime opportunity for development, conveniently located close to the new ring road, Aspen Shopping Centre, private, and public schools. Whether you're considering building luxurious dream homes from the ground up or revitalizing the existing residence, this property offers endless possibilities. With abundant land at your disposal, you have the flexibility to realize your vision for an ideal living space or embark on a lucrative development project. Contact us today to explore the myriad possibilities that await you on this versatile parcel of land.