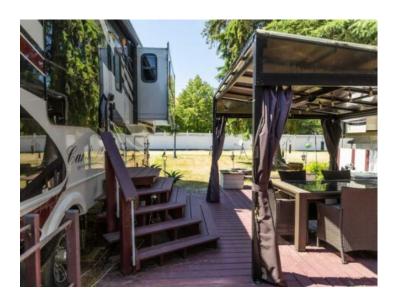

Zoning: RVR

Water: Shared Well

Sewer: Holding Tank, Lagoon

Utilities: High Speed Internet

Imagine, a short relaxing drive; enjoying the scenery on your way to your very own summer oasis. Turning off the highway and taking in big, beautiful lake views and then arriving at this tranquil haven – completely turn key and ready to melt your stresses away. Low maintenance and ready to enjoy when you are, the massive deck is the perfect blend of sunshine and shade. Turn on the patio lights and grill your favourite dishes in the well designed outdoor kitchen space. The multi-purpose shed features power, ventilation and lighting; ready for you to make it your own. Enjoy a glamping style retreat? Step into the luxurious Cardinal by Forest River with tall ceilings, full sized fridge, gas stove, spacious living room, cozy fireplace and big screen tv. The 3 piece bathroom off the bedroom with comfortably sized walk in shower truly makes it feel like home. Steps from the marina, beach, playground, local community events at Jorgy's Hot Spot and more - #3 RV Heaven is where your lakeside story begins!