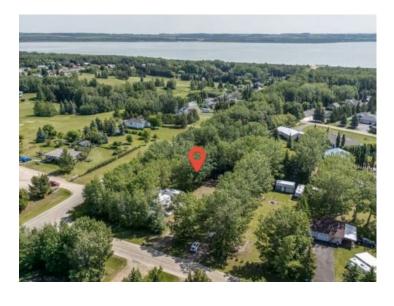

## 2 Ridge Drive Rural Ponoka County, Alberta

MLS # A2233956

\$200,000

**Division:** Poulsens Pasture

Lot Size: 0.47 Acre

Lot Feat: -

By Town: Rimbey

**LLD:** 3-42-1-W5

Zoning: 5

Water: Well

Sewer: Holding Tank, Septic System

Utilities: -

If you' ve been dreaming of an easy getaway or a quiet family retreat, this property at 2 Ridge Drive might be just what you' ve been waiting for. Located only 35 minutes from Red Deer, about 2 hours from Calgary and 1.5 hours to Edmonton, it offers an ideal escape from the city without the long drive. Set on a .47-acre corner lot just across the street from the Gull Lake Golf Course, and within walking or short driving distance to Gull Lake itself, the location provides the perfect balance of peace, recreation, and convenience. Currently set up with two serviced RV sites (allowing ease for your company), the property also features a well-appointed bathhouse complete with sink, toilet, shower, and washer/dryer—making extended stays comfortable and practical. A private well and septic holding tank are already in place. Treed on two sides for added privacy, the lot is ready for both quiet relaxation and summer fun. Included in the sale is a 2002 Jayco 30-foot RV, along with a deck, canvas garage, riding mower, and storage shed, offering everything you need to start enjoying the space right away. With quick access to the communities of Rimbey, Bentley, and Sylvan Lake, this property is well situated for both weekend getaways and longer stays. Whether you're looking to spend your days golfing, heading to the lake, or simply unwinding in your own private space, this property offers a ready-made opportunity to enjoy lake life in Central Alberta.