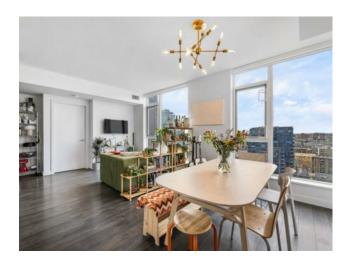

Inclusions:

N/A

Welcome to Park Point, an elegant condo offering luxury and convenience in the heart of Beltline. This 902 sq. ft. unit on the 17th floor provides stunning views of Central Memorial Park and the downtown skyline from a wrap-around balcony. Enjoy high-rise living with nearby restaurants and cafes, all while staying above the hustle of the city. The condo features an open-concept layout with floor-to-ceiling windows, a modern kitchen with high-end stainless steel appliances, granite countertops, a large island, and a stylish coffee bar. The condo's layout maximizes privacy with two spacious bedrooms on opposite sides. The primary bedroom includes a walk-in closet and a luxurious 5-piece ensuite with a soaking tub and double vanity. The second bedroom is complemented by a full bathroom, while a versatile den offers an ideal space for a home office. Additional features include in-suite laundry, air conditioning, a titled underground parking spot, secure visitor parking, and an assigned storage locker. Residents also enjoy top-notch amenities like a fitness center and bike storage. Located in the vibrant Beltline neighborhood, Park Point offers easy access to restaurants, shops, and green spaces like Central Memorial Park. Beltline is known for its lively atmosphere, iconic spots like 17th Avenue, and a mix of modern and historic architecture. The area fosters a strong sense of community with its art galleries, fitness centres, and regular events, making it an ideal place to experience both city excitement and peaceful retreats.