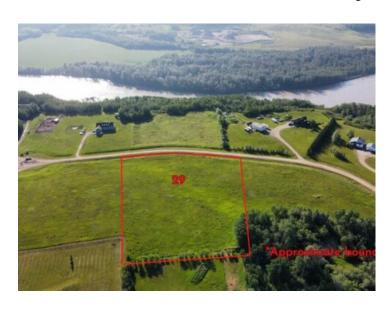

## 29, 25039 Township Road 722 Rural Grande Prairie No. 1, County of, Alberta

MLS # A2233830

\$94,900

Division: Rio Bend Estates

Lot Size: 3.17 Acres

Lot Feat: 
By Town: Bezanson

LLD: 7-72-2-W6

Zoning: CR-4

Water: None

Sewer: 
Utilities: -

One of three adjoining vacant lots for sale in Rio Bend Estates. Located 25 minutes east of Grande Prairie, just a few minutes away from the hamlet of Bezanson, overlooking the Smoky River valley is this fantastic 3.17 acre parcel. Buy the lot, pick your plan, and choose your own builder. And with a lot for sale on either side you could double up your land size or have your friend or family member buy beside you and know who your neighbors will be! Take a drive out and have a look or contact your favorite Real Estate Professional for more information.