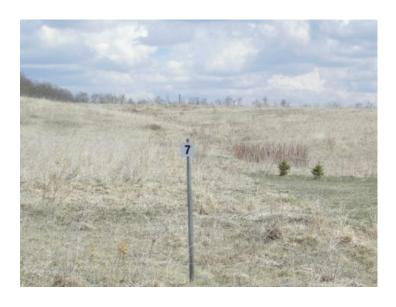

## 7, 420069 Range Road 284 Rural Ponoka County, Alberta

MLS # A2232618

\$175,000

Division: Grandview Estates

Lot Size: 1.46 Acres

Lot Feat: 
By Town: Gull Lake

LLD: 4-42-28-W4

Zoning: CR

Water: Well

Sewer: 
Utilities: -

architecturally controlled subdivision that is intertwined amongst 30 acres of environmental reserve featuring established walking trails, abundant wildlife, local history. The view is so amazing that it is better described as an experience. Every lot boasts a spectacular view of the lake; some views encompass the entire length of Gull Lake. Imagine closing every single day with yet another uniquely pleasing sunset. Boat access is 5 minutes away at the Raymond Shores public boat launch. Grandview Estates is a 31 lot acreage subdivision with acreages ranging from 1 to 6 acres in size and \$85,000 to \$275,000 in price. taxes not yet assessed.